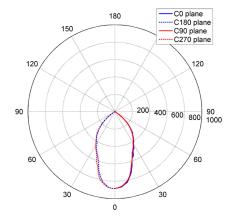

### LIGHT DISTRIBUTION

Specifications above are based on LED panel with glass front. Maximum ambient temperature 35 degree Celcius.