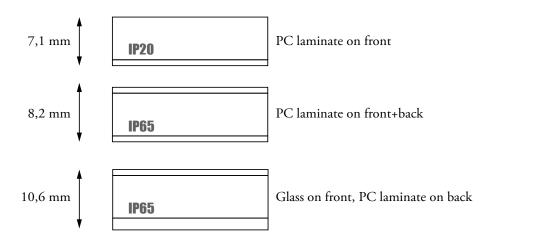

# PANEL THICKNESS

#### **DIMENSIONS**

- Measures: 560 x 260/360 mm (L x W)
- Panel height: 7,1/8,2/10,0 mm (laminate IP20/laminate-laminate IP65/laminate-glass IP65)