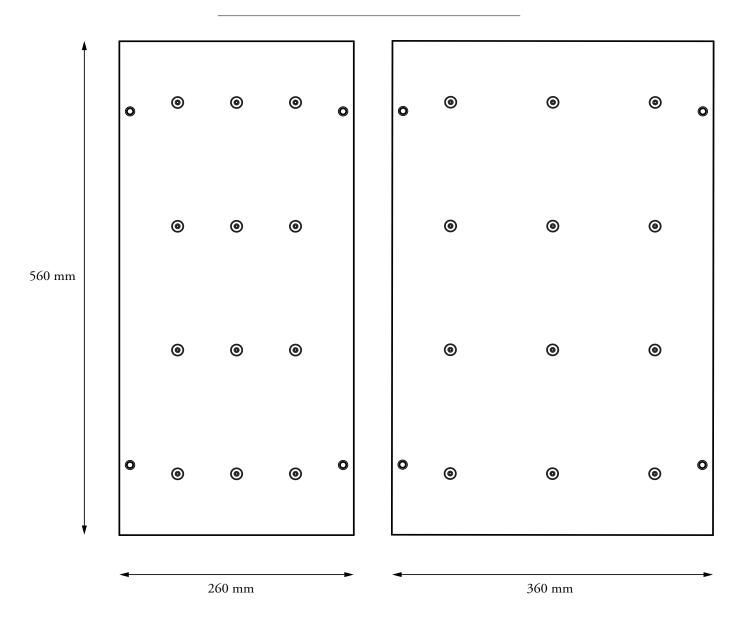

## **MEASUREMENTS**

#### **DIMENSIONS**

- Measures: 560 x 260/360 mm (L x W)
- Panel height: 7,1/8,2/10,0 mm (laminate IP20/laminate-laminate IP65/laminate-glass IP65)