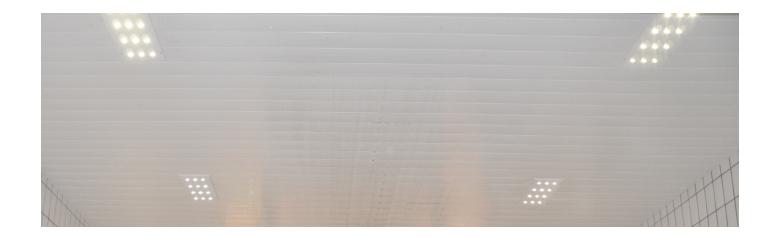

# **CANOPY**

#### **PHYSICAL**

- LED Upgrade Panel
- Integration in existing fixtures or surface mount
- · Easy installation
- Up to IP65
- Extremely maintenance friendly