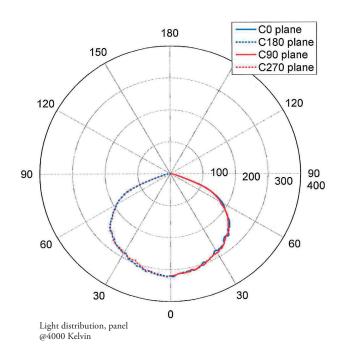

#### LIGHTING CHARACTERISTICS

- CCT: 3000K, 4000K (others on request)
- CRI >80
- Beam angle: 128 degr. (panel)
   109 degr. (in luminaire w. plast. diff.)

# LIGHT DISTRIBUTION