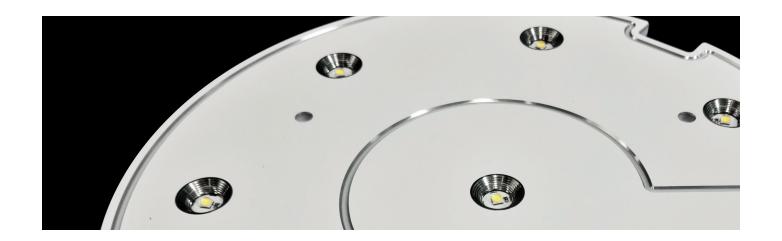

#### **PHYSICAL**

- LED Upgrade insert, made of Aluminium Composite Panel with integrated LEDs (patented technology)
- Gloss white surface for added brightness through counter reflection
- Magnetic mounting for quick and hassle-free upgrade process
- Designed as a plug and play solution

#### **DIMENSIONS**

- Insert diameter: 250 mm
- Panel height: 6 mm
- Height: 31 mm (incl. magnetic fixing)