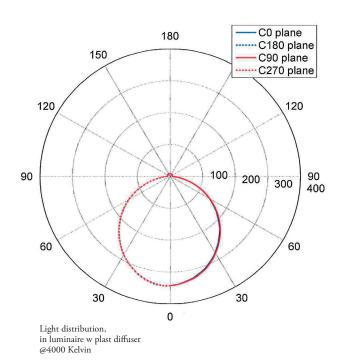

#### LIGHTING CHARACTERISTICS

- CCT: 3000K, 4000K (others on request)
- CRI >80
- Beam angle: 128 degr. (panel)
   109 degr. (in luminaire w. plast. diff.)

# LIGHT DISTRIBUTION