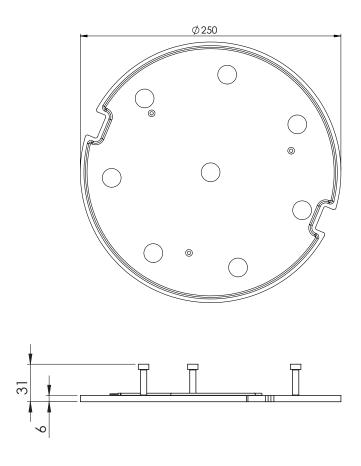

#### **DIMENSIONS**

- Insert diameter: 250 mm
- Panel height: 6 mm
- Height: 31 mm (incl. magnetic fixing)

## **MEASURES**