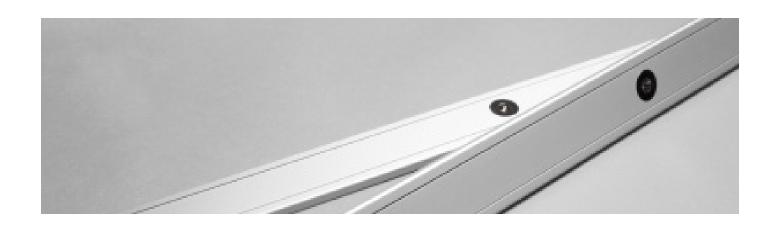

## SUPER SLIM 6 mm LED panel

The TRACY SPOT panels are not just slim – but extremely slim. With only 6 mm the unit sits lower than conventional solutions, enabling easy integration almost anywhere.