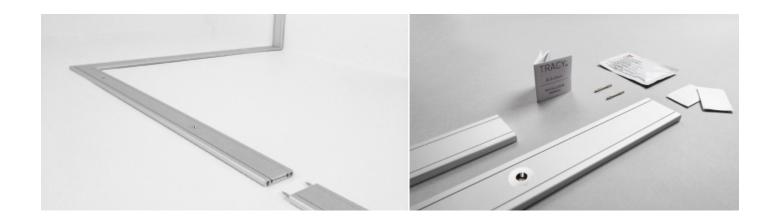

#### **FLEXIBLE**

TRACY SPOT panels come without wires, which means you can cut them to fit almost any length you like. You can even cut and connect them in angles to go around corners.

#### EASY INSTALLATION

Intuitive step-by-step
The TRACY SPOT panels
are very easy, fast and
intuitive to install.
It's plug-n-play, saving
valuable time and money.

#### **PRODUCT RANGE**

The TRACY SPOT product range offers 2 different color temperatures, two beam angles and the possibility to vary the lumen package and LED spot spacing. At larger quantities it's even possible to further customize

the position of the LED spots.

All panels are delivered in standard lengths of 180 cm.

Just get in touch, if you have any questions.