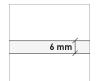

## SUPER SLIM 6 mm LED panel

The TRACY SPOT panels are not just slim – but extremely slim. With only 6 mm the unit sits lower than conventional solutions, enabling easy integration almost anywhere.