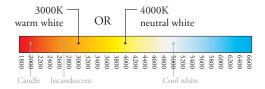

on the ground and to accentuate the building.



#### RETAIL WINDOWS

TRACY SPOT can be installed very close to the window - even in the window frame. This enables frontal illumination of objects in retail exhibition windows.



## INDUSTRIAL BUILDINGS

www.ledibond.com

TRACY SPOT is a durable and high performing LED system, that delivers lots of light even from high installation heights.



#### **PRODUCT RANGE**

The TRACY SPOT product range offers 2 different color temperatures, two beam angles and the possibility to vary the lumen package and LED spot spacing. At larger quantities it's even possible to further customize

the position of the LED spots.

All panels are delivered in standard lengths of 180 cm.

Just get in touch, if you have any questions.

#### CHOOSE COLORTEMPERATURE



#### CHOOSE LUMEN PACKAGE/SPOT SPACING