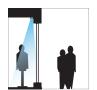

#### RETAIL WINDOWS

TRACY SPOT can be installed very close to the window - even in the window frame. This enables frontal illumination of objects in retail exhibition windows.