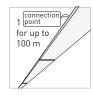

#### EXTENDABLE Extend TRACY SPOT like model railways

It's possible to extend the TRACY SPOT panels, just as easy as you can build a model railway. You can build more than 100 m of light from a single connection point!