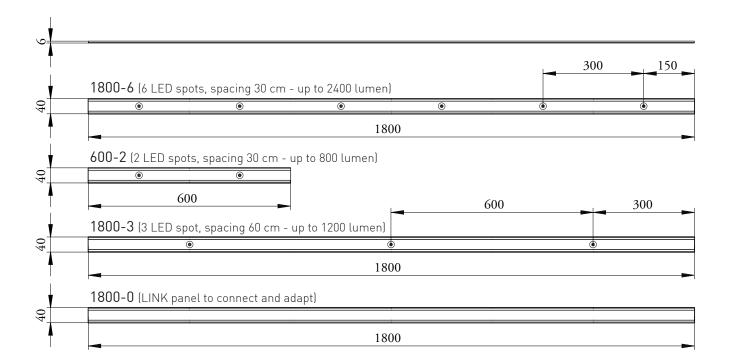

#### **PRODUCT RANGE**

The TRACY SPOT product range offers 2 different color temperatures, two beam angles and the possibility to vary the lumen package and LED spot spacing. At larger quantities it's even possible to further customize

the position of the LED spots.

All panels are delivered in standard lengths of 180 cm.

Just get in touch, if you have any questions.

#### CHOOSE LUMEN PACKAGE/SPOT SPACING