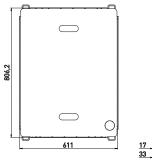

0-240 VAC |
|-----------------|-------------|
| Frequency       | 50 / 60 Hz  |
| Current         | 1,02 A      |
| Power           | 230 W       |
| Power factor    | ≥ 0,95      |
| Standby loss    | 1,0 W       |
| Dimming type(s) | Push button |
| Dimming range   | 8-100 %     |

| Quantity of shelves | Power consumption | Power consumption / shelf |
|---------------------|-------------------|---------------------------|
| 1                   | 61 W              | 61 W                      |
| 2                   | 118 W             | 59 W                      |
| 3                   | 174 W             | 58 W                      |
| 4                   | 230 W             | 58 W                      |

NOTE! Power consumption at full power

#### **Dimensions**





#### Light shelf







IP54 Ø & ♣ ♣ ■ X C €

#### **Photometric (Shelf)**

| PPF                         | 84 µmol/s     |
|-----------------------------|---------------|
| PPF efficiency*             | 1,50 µmol/s/W |
| LED efficiency              | 1,70 µmol/J   |
| Corelated colur temperature | 6500 K        |
| Chromaticity tolerance      | 5 SDCM        |
| Colour rendering index      | 70+           |

\*NOTE. At 4 connected shelves

# Spectrum 400 450 500 550 600 650 700 750 800

#### **Lifetime**

L80 @ta 35°C 50.000 hrs

#### **Safety & Markings**

| Marking                     | CE    |
|-----------------------------|-------|
| Electrical shock protection | Cl. I |
| Ingress protection          | IP54  |
| Blue light hazard           | RG2   |

© LED iBond A/S. All rights reserved.

Data subject