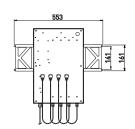

Voltage range   | 220-240 VAC |
|-----------------|-------------|
| Frequency       | 50 / 60 Hz  |
| Current         | 1,02 A      |
| Power           | 230 W       |
| Power factor    | ≥ 0,95      |
| Standby loss    | 1,0 W       |
| Dimming type(s) | Push button |
| Dimming range   | 8-100 %     |

| Quantity of shelves | Power consumption | Power consumption / shelf |
|---------------------|-------------------|---------------------------|
| 1                   | 61 W              | 61 W                      |
| 2                   | 118 W             | 59 W                      |
| 3                   | 174 W             | 58 W                      |
| 4                   | 230 W             | 58 W                      |

NOTE! Power consumption at full power

#### **Dimensions**





#### Light shelf







IP54 Ø & ♣ ♣ ■ X C €

#### **Photometric (Shelf)**

| PPF                         | 84 µmol/s     |
|-----------------------------|---------------|
| PPF efficiency*             | 1,50 µmol/s/W |
| LED efficiency              | 1,70 µmol/J   |
| Corelated colur temperature | 6500 K        |
| Chromaticity tolerance      | 5 SDCM        |
| Colour rendering index      | 70+           |

\*NOTE. At 4 connected shelves

# Spectrum 400 450 500 550 600 650 700 750 800

#### **Lifetime**

L80 @ta 35°C 50.000 hrs

#### **Safety & Markings**

| Marking                     | CE    |
|-----------------------------|-------|
| Electrical shock protection | Cl. I |
| Ingress protection          | IP54  |
| Blue light hazard           | RG2   |

© LED iBond A/S. All rights rese