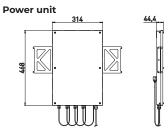

#### **Dimensions**

#### **Product Description**

- · 4x shelves with built-in light
- · Power unit which can power up to 4 light shelves
- Magnetic interconnection between power unit and shelves for easy installation and removal
- · Dimmable via push button on the power unit