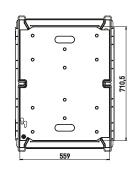

240 VAC |
|-----------------|-------------|
| Frequency       | 50 / 60 Hz  |
| Current         | 1,02 A      |
| Power           | 230 W       |
| Power factor    | ≥ 0,95      |
| Standby loss    | 1,0 W       |
| Dimming type(s) | Push button |
| Dimming range   | 8-100 %     |

| Quantity of shelves | Power consumption | Power consumption / shelf |
|---------------------|-------------------|---------------------------|
| 1                   | 61 W              | 61 W                      |
| 2                   | 118 W             | 59 W                      |
| 3                   | 174 W             | 58 W                      |
| 4                   | 230 W             | 58 W                      |

NOTE! Power consumption at full power

#### **Dimensions**





#### Light shelf







IP54 Ø & ♣ ♣ ■ X C €

#### **Photometric (Shelf)**

| PPF                         | 84 µmol/s     |
|-----------------------------|---------------|
| PPF efficiency*             | 1,50 µmol/s/W |
| LED efficiency              | 1,70 µmol/J   |
| Corelated colur temperature | 6500 K        |
| Chromaticity tolerance      | 5 SDCM        |
| Colour rendering index      | 70+           |

\*NOTE. At 4 connected shelves

# Spectrum 400 450 500 550 600 650 700 750 800

#### **Lifetime**

L80 @ta 35°C 50.000 hrs

#### **Safety & Markings**

| Marking                     | CE    |
|-----------------------------|-------|
| Electrical shock protection | Cl. I |
| Ingress protection          | IP54  |
| Blue light hazard           | RG2   |

© LED iBond A/S. All rights reserved.

Data subject to