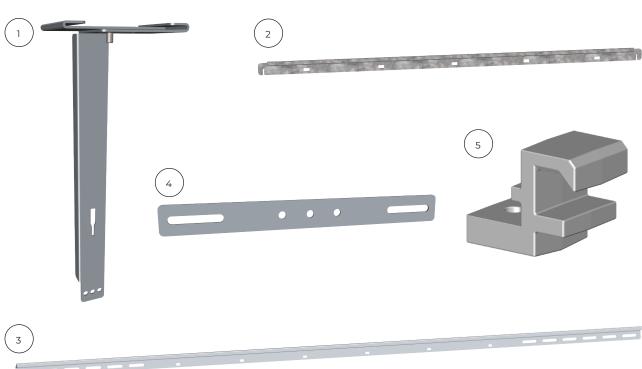

omplete rail system for any grow area.

The design of the rail system and the panel glider being attached to the lighting panels allow for an easy slide-in installation. The panels can also easily slide-out (pulled out using the cabling attached to the lighting panels) when the panels may need to be removed for service or cleaning.



## **Complete Solutions**

| Product Description | Product Image | Dimensions<br>[L x W x H] | Note                           |
|---------------------|---------------|---------------------------|--------------------------------|
| System option 1     |               | 3000 x 665 x 260<br>mm    | Can hold up to 3<br>LED panels |
| System option 2     |               | 1500 x 665 x 260<br>mm    | Can hold up to 2<br>LED panels |





## **Rail Accessories**







## **Rail System Solution**