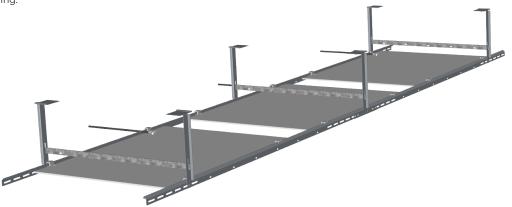

## **Complete Solutions**

| Product Description | Product Image | Dimensions<br>[L x W x H] | Note                           |
|---------------------|---------------|---------------------------|--------------------------------|
| System option 1     |               | 3000 x 665 x 260<br>mm    | Can hold up to 3<br>LED panels |
| System option 2     |               | 1500 x 665 x 260<br>mm    | Can hold up to 2<br>LED panels |