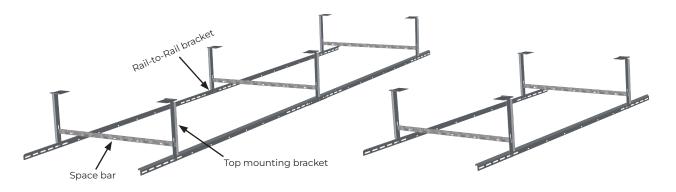

flexibility for sizing of the complete rail system for any grow area.

The design of the rail system and the panel glider being attached to the lighting panels allow for an easy slide-in installation. The panels can also easily slide-out (pulled out using the cabling attached to the lighting panels) when the panels may need to be removed for service or cleaning.



## **Complete Solutions**

| Product Description | Product Image | Dimensions<br>[L x W x H] | Note                           |
|---------------------|---------------|---------------------------|--------------------------------|
| System option 1     |               | 3000 x 665 x 260<br>mm    | Can hold up to 3<br>LED panels |
| System option 2     |               | 1500 x 665 x 260<br>mm    | Can hold up to 2<br>LED panels |





## **Rail Accessories**







## **Rail System Solution**