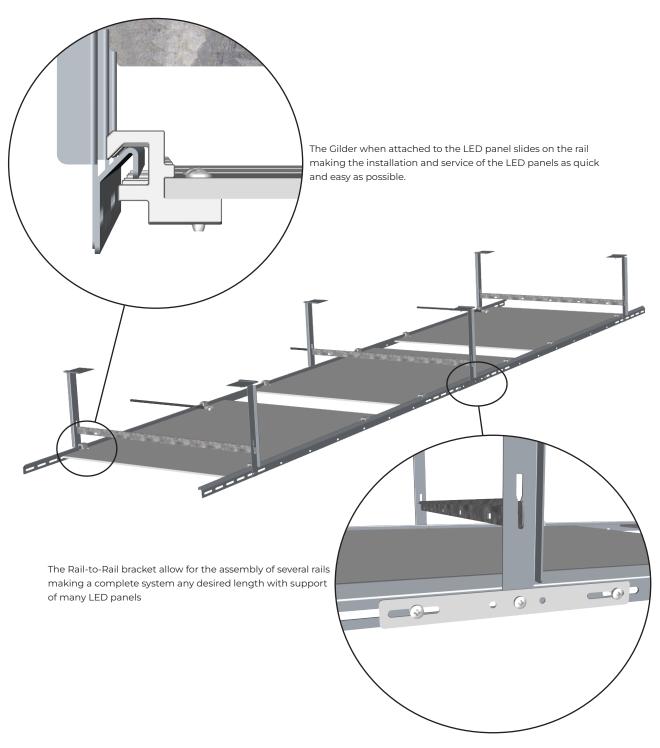

## **Rail System Options**

LED iBonds universal rail system for GRACY Horticulture lighting panels is a flexible solution and easy to install. The system is made of steel with a low weight but still highly robust due to inward formed flanges. The continuous perforation of the rails makes the system modular and gives maximum flexibility for sizing of the complete rail system for any grow area.

The design of the rail system and the panel glider being attached to the lighting panels allow for an easy slide-in installation. The panels can also easily slide-out (pulled out using the cabling attached to the lighting panels) when the panels may need to be removed for service or cleaning.

## **Rail System Solution**