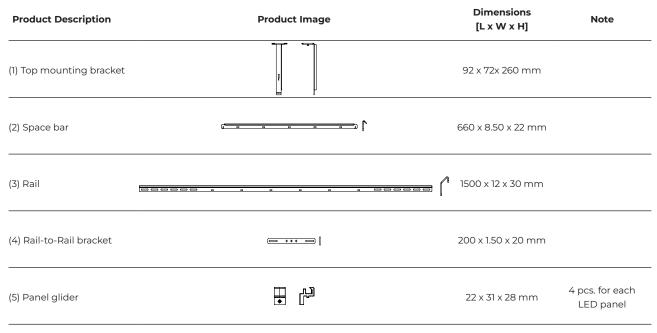

complete rail system for any grow area.

The design of the rail system and the panel glider being attached to the lighting panels allow for an easy slide-in installation. The panels can also easily slide-out (pulled out using the cabling attached to the lighting panels) when the panels may need to be removed for service or cleaning.



## **Complete Solutions**

| Product Description | Product Image | Dimensions<br>[L x W x H] | Note                           |
|---------------------|---------------|---------------------------|--------------------------------|
| System option 1     |               | 3000 x 665 x 260<br>mm    | Can hold up to 3<br>LED panels |
| System option 2     |               | 1500 x 665 x 260<br>mm    | Can hold up to 2<br>LED panels |





## **Rail Accessories**







## **Rail System Solution**