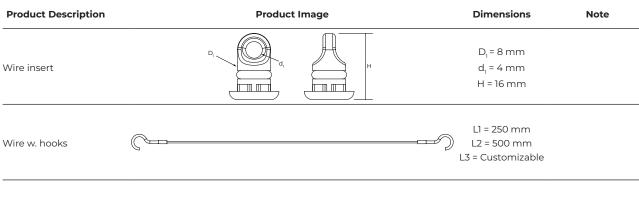

## **Wire System**

LED iBonds universal wire system for GRACY Horticulture lighting panels is a flexible solution and easy to install. The system is made of two different parts. A small plastic insert which fits into the LED panels mounting holes and a steel wire with hooks. The steel wire comes in a variation of different lengths making the system modular and gives maximum flexibility.

The design of the wire system and the plastic insert allows for an easy and flexible installation. The panels can also easily be dismounted from the wires for service or cleaning.

Wire

L1 = 1000 mm

L2 = Customizable