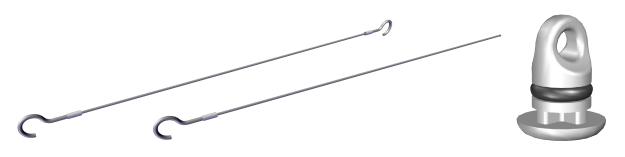

## **Wire System**

LED iBonds universal wire system for GRACY Horticulture lighting panels is a flexible solution and easy to install. The system is made of two different parts. A small plastic insert which fits into the LED panels mounting holes and a steel wire with hooks. The steel wire comes in a variation of different lengths making the system modular and gives maximum flexibility.

The design of the wire system and the plastic insert allows for an easy and flexible installation. The panels can also easily be dismounted from the wires for service or cleaning.

Wire

L1 = 1000 mm

L2 = Customizable