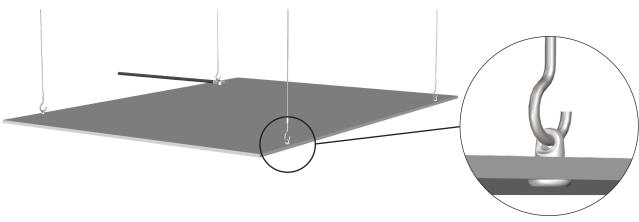

## **Wire System**

LED iBonds universal wire system for GRACY Horticulture lighting panels is a flexible solution and easy to install. The system is made of two different parts. A small plastic insert which fits into the LED panels mounting holes and a steel wire with hooks. The steel wire comes in a variation of different lengths making the system modular and gives maximum flexibility.

The design of the wire system and the plastic insert allows for an easy and flexible installation. The panels can also easily be dismounted from the wires for service or cleaning.

Wire

L1 = 1000 mm

L2 = Customizable