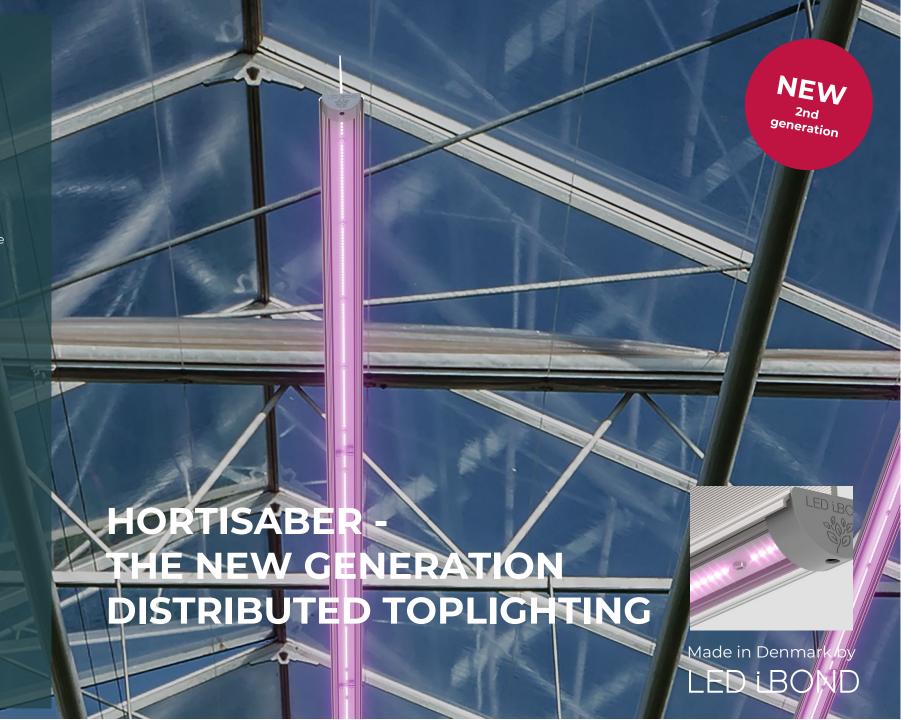

## **Horticulture Lighting**

For better yield and economy

The slim self-stabilizing linear light fixture replaces traditional toplights one-to-one

Water and dust resistant aluminum fixtures with acryllic protection lens designed for rough environments