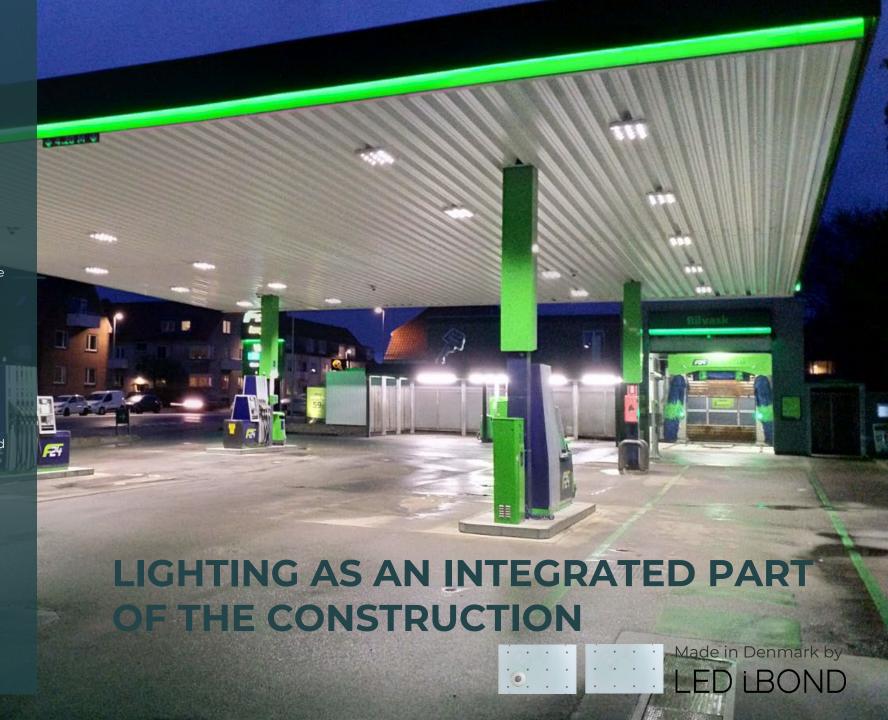

## Lighting Solutions

For service stations & carwash

The slim 10 mm GRACY® LED-panels are available in many shape and sizes for 1:1 retrofit for covering/re-use existing frame

Weather, water and dust resistant aluminum panels and glass protected LEDs designed for rough environments

Excellent uniform light distribution 85° Flux 5050 to 15.000 lm, 88 lm/W 4000K, CRI +80

Adjustable light, lux and lumen with LED iBond Light Management System and most lighting control systems e.g., DALI

Market leading product lifespan. High quality solution designed and manufactured in Denmark

Easy installation with customized retrofit mounting

Reduced climate impact with energy efficient LEDs in recycable aluminum panels and less plastic