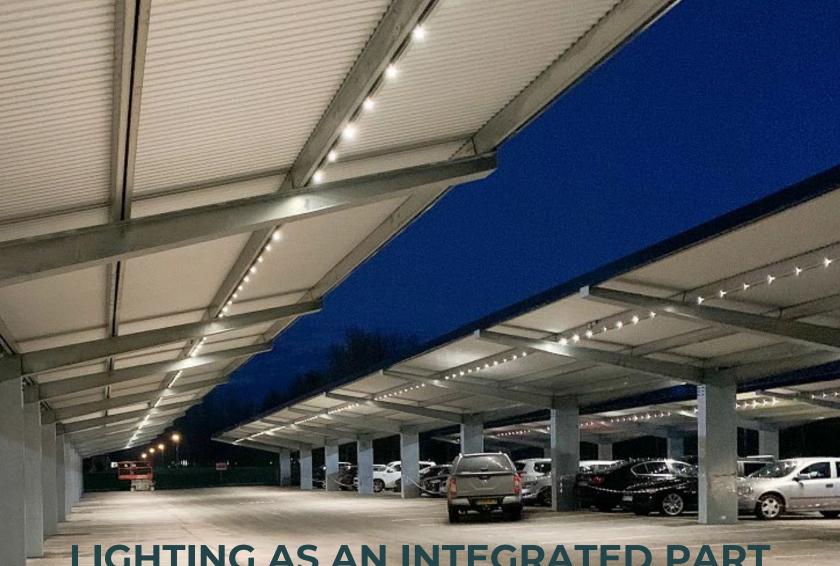

## Carport Lighting solutions For safety and experience

The slim 6 mm TRACY® LED-panels are available in 20 optional colors

Weather, water and dust resistant aluminum panels and glass protected LEDs designed for rough environments

## LIGHTING AS AN INTEGRATED PART OF THE CONSTRUCTION

Made in Denmark by

LED BOND