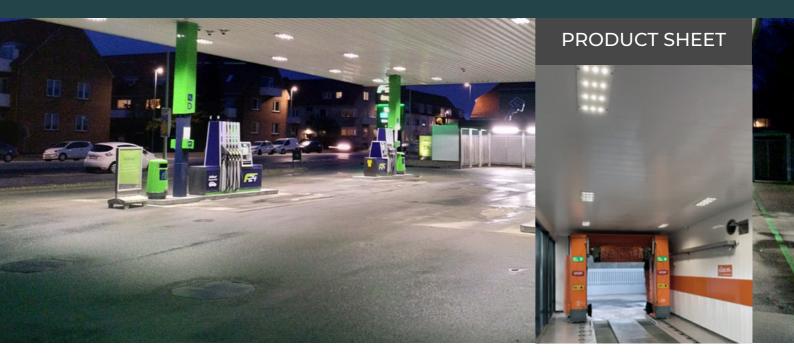

# Lighting solution for Service Stations and Car Wash

Easy installation and high efficiency for low climate impact.

#### **GRACY Industry LED lighting panel**

The light panels are IP67, weather or chemical resistant. The encapsulated panels and glass-protected LEDs are designed for rough environments where light, safety and durability are essential.

#### Easy system installation

LED iBond's light panel system is a plug and play solution for direct installation onto canopy or car wash cieling and connected to the pre-wired PSU Box via waterproof connectors plugs.

#### **PSU box with Build-in Emergency Light**

The easy-to-install PSU box contains pre-wired DALI-driver and WAGO wire connector, for easy connection of the 230VAC/DALI-bus cable.

The optional build-in Emergency Light with battery back-up, will still function for 3 hours in the event of a power failure.

#### Optimizing energy efficiency 🖉

Smart sensors and the light control system can help you increase energy savings and extend the life of your lighting installation. This can also reduce maintenance costs and the overall CO2-emissions.