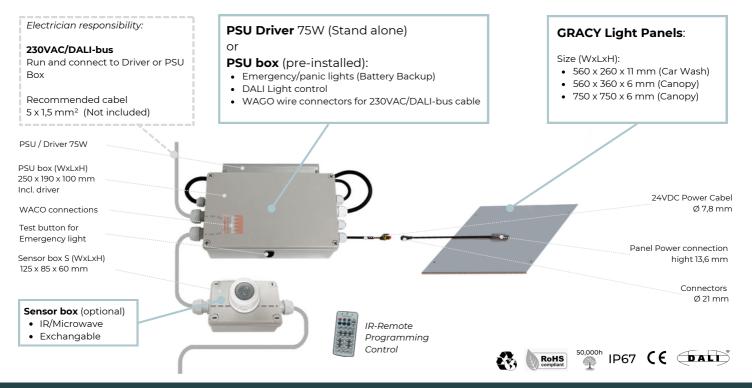

#### Easy system installation

LED iBond's light panel system is a plug and play solution for direct installation onto canopy or car wash cieling and connected to the pre-wired PSU Box via waterproof connectors plugs.

#### **PSU box with Build-in Emergency Light**

The easy-to-install PSU box contains pre-wired DALI-driver and WAGO wire connector, for easy connection of the 230VAC/DALI-bus cable.

The optional build-in Emergency Light with battery back-up, will still function for 3 hours in the event of a power failure.

#### Easy installation and Light Management ready

The GRACY LED-panel are easily mounted directly onto the canopy or car wash cieling. There are no need for mounting plates or cutting roofholes.

Smart sensors and light control system is an optional feature. Programming of individual sensor-controlled lights is possible onsite with a remote control.

### Connection & Components

www.ledibond.com sales@ledibond.com Made in Denmark