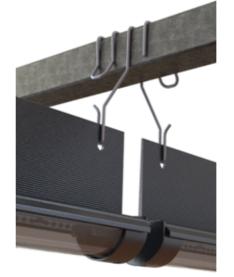

#### Mounting of HORTISABER™ Light Fixture on a Longitudinal Beam

- Shown on 50x20x2 mm RHS beam
- Custom fitted to every project
  Grip is made to fit beam
  - Hanger length is variable
- Hooks can be used on ends as shown or centered on HORTISABER™