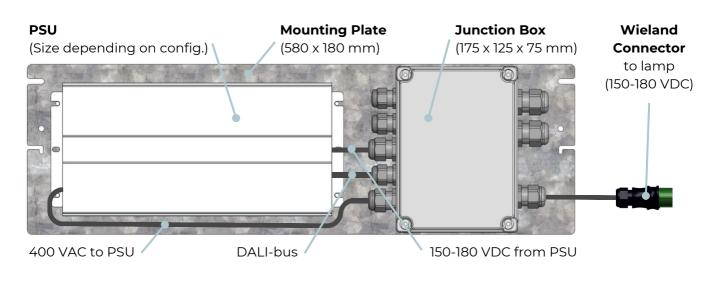

#### Junction Box and PSU (preinstalled)

All connections between the Junction Box and PSU are *prewired and components are premounted* on the mounting plate! Cable to lamp is premounted with Wieland-connector. Note: Optionally lamp can also be connected *directly* to Junction Box *without* connectors.