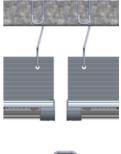

#### Mounting of HORTISABER™ Light Fixture on a Longitudinal Beam

- Shown on 50x20x2 mm RHS beam
- Custom fitted to every project
  Grip is made to fit beam
  - Hanger length is variable
- Hooks can be used on ends as shown or centered on HORTISABER™

#### Mounting of HORTISABER™ Light Fixture on a Transverse Beam

- Shown on 40x40x2 mm RHS beam
- Custom fitted to every project
  Grip is made to fit beam
  Hanger length is variable
- Hooks can be used on ends as shown or centered on HORTISABER™