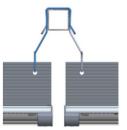

#### Mounting of HORTISABER™ Light Fixture on a Transverse Beam

- Shown on 40x40x2 mm RHS beam
- Custom fitted to every project
  Grip is made to fit beam
  Hanger length is variable
- Hooks can be used on ends as shown or centered on HORTISABER™