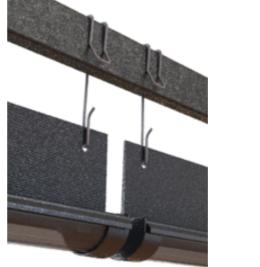

#### Mounting of HORTISABER™ Light Fixture on a Transverse Beam

- Shown on 40x40x2 mm RHS beam
- Custom fitted to every project
  Grip is made to fit beam
  Hanger length is variable
- Hooks can be used on ends as shown or centered on HORTISABER™

Note: Every other hook is rotated