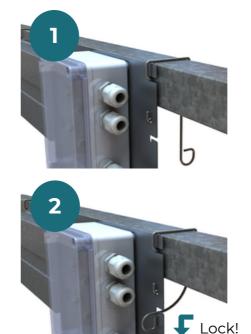

### Mounting junction box/PSU plate on a beam

- Insert the hook into the prepared holes in the plate and hang it on the beam.
- 2. Bend the hook and lock it firmly into the L-shaped slot in the plate.

LED iBOND