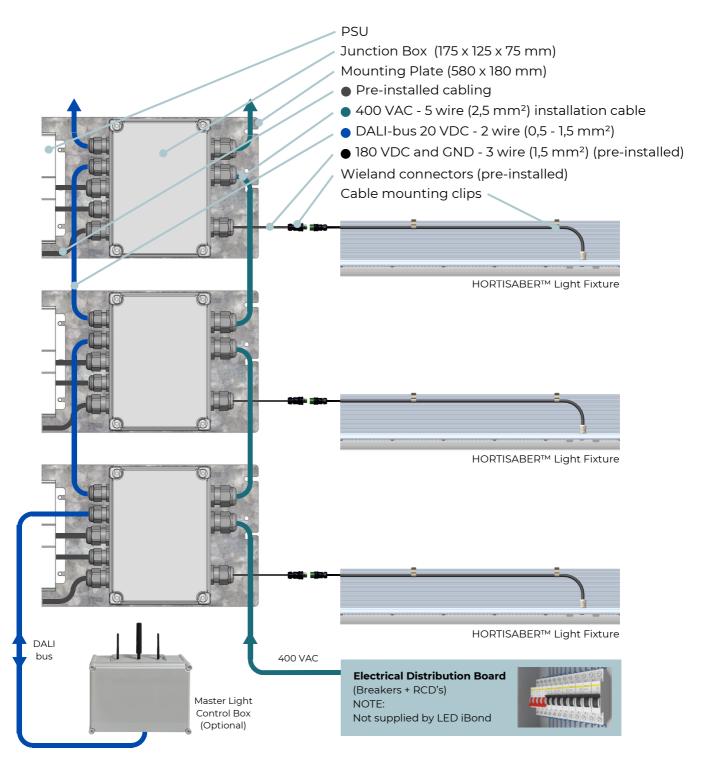

#### **Junction Box Connection layout**

#### Junction Box and PSU (preinstalled)

All connections between the Junction Box and PSU are *prewired and components are premounted* on the mounting plate! Cable to lamp is premounted with Wieland-connector. Note: Optionally lamp can also be connected *directly* to Junction Box *without* connectors.

## Installation Guide

HORTISABER™ Light Fixtures, Control Boxes and PSU's

Horticulture Lighting Solutions

Connecting Junction- and Control Box(es) and HORTISABER™ Light Fixture(s) and connection to Electrical Distribution Board