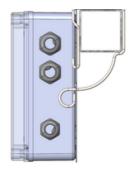

#### Mounting of HORTISABER™ Light Fixture on a Transverse Beam

- Shown on 40x40x2 mm RHS beam
- Custom fitted to every project
  Grip is made to fit beam
  Hanger length is variable
- Hooks can be used on ends as shown or centered on HORTISABER™

Note: Every other hook is rotated