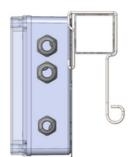

#### Mounting of HORTISABER™ Light Fixture on a Longitudinal Beam

- Shown on 50x20x2 mm RHS beam
- Custom fitted to every project
  Grip is made to fit beam
  - Hanger length is variable
- Hooks can be used on ends as shown or centered on HORTISABER™