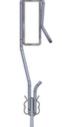

### Mounting junction box/PSU plate on a beam

- Insert the hook into the prepared holes in the plate and hang it on the beam.
- 2. Bend the hook and lock it firmly into the L-shaped slot in the plate.

LED iBOND