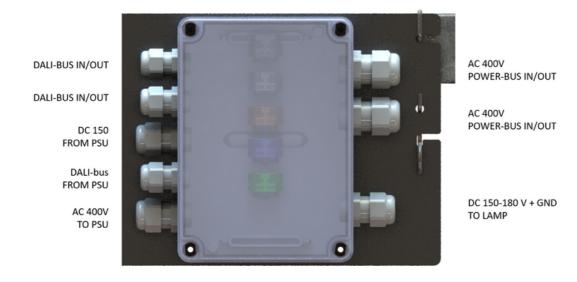

ks can be used on ends as shown or centered on HORTISABER™









# Installation Guide

HORTISABER™ Light Fixtures, Control Boxes and PSU's

Horticulture Lighting Solutions

#### Mounting of HORTISABER™ Light Fixture on a Transverse Beam

- Shown on 40x40x2 mm RHS beam
- Custom fitted to every project
  Grip is made to fit beam
  Hanger length is variable
- Hooks can be used on ends as shown or centered on HORTISABER™

Note: Every other hook is rotated







### Mounting junction box/PSU plate on a beam

- Insert the hook into the prepared holes in the plate and hang it on the beam.
- 2. Bend the hook and lock it firmly into the L-shaped slot in the plate.







LED iBOND

# Installation Guide



Horticulture Lighting Solutions

### Connecting

#### **Junction Box Connection layout**



#### Junction Box and PSU (preinstalled)

All connections between the Junction Box and PSU are *prewired and components are premounted* on the mounting plate! Cable to lamp is premounted with Wieland-connector. Note: Optionally lamp can also be connected *directly* to Junction Box *without* connectors.





## Installation Guide

HORTISABER™ Light Fixtures, Control Boxes and PSU's

Horticulture Lighting Solutions

Connecting Junction- and Control Box(es) and HORTISABER™ Light Fixture(s) and connection to Electrical Distribution Board



www.ledibond.com sales@ledibond.com Made in Denmark

### LED iBOND