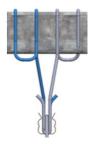

lture Lighting Solutions

## Installation Guide

How to mount and connect HORTISABER™ Light Fixtures, Control Boxes and PSU's



### Mounting

#### Mounting of HORTISABER™ Light Fixture on a Longitudinal Beam

- Shown on 50x20x2 mm RHS beam
- Custom fitted to every project
  Grip is made to fit beam
  - Hanger length is variable
- Hooks can be used on ends as shown or centered on HORTISABER™









# Installation Guide

HORTISABER™ Light Fixtures, Control Boxes and PSU's

Horticulture Lighting Solutions

#### Mounting of HORTISABER™ Light Fixture on a Transverse Beam

- Shown on 40x40x2 mm RHS beam
- Custom fitted to every project
  Grip is made to fit beam
  Hanger length is variable
- Hooks can be used on ends as shown or centered on HORTISABER™

Note: Every other hook is rotated







### Mounting junction box/PSU plate on a beam

- Insert the hook into the prepared holes in the plate and hang it on the beam.
- 2. Bend the hook and lock it firmly into the L-shaped slot in the plate.







LED iBOND

# Installation Guide



Horticulture Lighting Solutions

### Connecting

#### **Junction Box Connection layout**



#### Junction Box and PSU (preinstalled)

All connections between the Junction Box and PSU are *prewired and components are premounted* on the mounting plate! Cable to lamp is premounted with Wieland-connector. Note: Optionally lamp can also be connected *directly* to Junction Box *without* connectors.





## Installation Guide

HORTISABER™ Light Fixtures, Control Boxes and PSU's

Horticulture Lighting Solutions

Connecting Junction- and Control Box(es) and