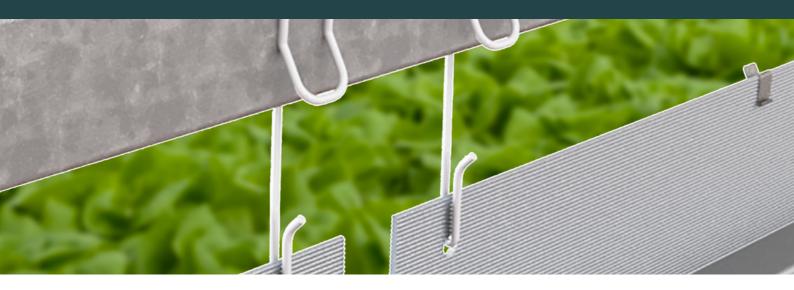

#### Mounting of HORTISABER™ Light Fixture on a Longitudinal Beam

- Shown on 50x20x2 mm RHS beam
- Custom fitted to every project
  Grip is made to fit beam
  - Hanger length is variable
- Hooks can be used on ends as shown or centered on HORTISABER™

#### Mounting of HORTISABER™ Light Fixture on a Transverse Beam

- Shown on 40x40x2 mm RHS beam
- Custom fitted to every project
  Grip is made to fit beam
  Hanger length is variable
- Hooks can be used on ends as shown or centered on HORTISABER™

Note: Every other hook is rotated