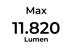

### Product specifications

GRACY™ Industry light panels

RGS 560x260-12

51601.11

| Dimensions                       | 600 x 600 x 6 mm | 560 x 260 x 11 mm        |
|----------------------------------|------------------|--------------------------|
| Power consumption - incl. driver | 38 W             | 40 W                     |
| Luminous flux                    | 6100 lm          | 5900 lm                  |
| Efficacy                         | 160 lm/W         | 148 lm/W                 |
| Supply Voltage                   | 110-240VAC       | 110-240VAC               |
| Color temperature                | 5700 K           | 5700 K                   |
| Color Rendering Index (CRI)      | +70              | +70                      |
| No. of LED                       | 16               | 12                       |
| Light Control                    | Yes              | Yes                      |
| Ingress Protection               | IP67             | IP67 Chemical Resistant  |
| Front protection                 | Glass on LED     | Glass Encapsulated Panel |
| Weight (panel)                   | 3,2 kg           | 2,9 kg                   |