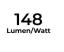

### Product specifications

GRACY™ Industry light panels

RGS 560x260-12

51601.11

| Dimensions                       | 600 x 600 x 6 mm | 560 x 260 x 11 mm        |
|----------------------------------|------------------|--------------------------|
| Power consumption - incl. driver | 38 W             | 40 W                     |
| Luminous flux                    | 6100 lm          | 5900 lm                  |
| Efficacy                         | 160 lm/W         | 148 lm/W                 |
| Supply Voltage                   | 110-240VAC       | 110-240VAC               |
| Color temperature                | 5700 K           | 5700 K                   |
| Color Rendering Index (CRI)      | +70              | +70                      |
| No. of LED                       | 16               | 12                       |
| Light Control                    | Yes              | Yes                      |
| Ingress Protection               | IP67             | IP67 Chemical Resistant  |
| Front protection                 | Glass on LED     | Glass Encapsulated Panel |
| Weight (panel)                   | 3,2 kg           | 2,9 kg                   |