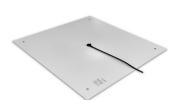

# One Component Solution GRACY<sup>TM</sup> Industry integrates high-quality LED and wiring into one single aluminum component fixture with IP67-classification.

The light panel is easily mounted directly onto the surface with no need for mounting plates or cutting roofholes. The solution has many industrial applications like production facilities, parking garages, service station canopies, car washes or elevators cielings.

All light panels are IP67-rated and the cables are UV- and water resistant. The SQR-panels has glass protected LED's ensuring water and weather resistance. The RGS-panels are glass encapsulated and sealed to resist harsh chemicals and high pressure cleaning.