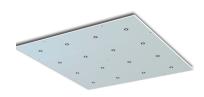

# One Component Solution GRACY<sup>TM</sup> Industry integrates high-quality LED and wiring into one single aluminum component fixture with IP67-classification.

#### Slimline design

With only 6 mm, GRACY™ is the world's thinnest LED-spot fixture for industrial use.

### Product specifications

GRACY™ Industry light panels

RGS 560x260-12

51601.11

| Dimensions                       | 600 x 600 x 6 mm | 560 x 260 x 11 mm        |
|----------------------------------|------------------|--------------------------|
| Power consumption - incl. driver | 38 W             | 40 W                     |
| Luminous flux                    | 6100 lm          | 5900 lm                  |
| Efficacy                         | 160 lm/W         | 148 lm/W                 |
| Supply Voltage                   | 110-240VAC       | 110-240VAC               |
| Color temperature                | 5700 K           | 5700 K                   |
| Color Rendering Index (CRI)      | +70              | +70                      |
| No. of LED                       | 16               | 12                       |
| Light Control                    | Yes              | Yes                      |
| Ingress Protection               | IP67             | IP67 Chemical Resistant  |
| Front protection                 | Glass on LED     | Glass Encapsulated Panel |
| Weight (panel)                   | 3,2 kg           | 2,9 kg                   |