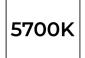

### Product specifications

GRACY™ Industry light panels

RGS 560x260-12

51601.11

| Dimensions                       | 600 x 600 x 6 mm | 560 x 260 x 11 mm        |
|----------------------------------|------------------|--------------------------|
| Power consumption - incl. driver | 38 W             | 40 W                     |
| Luminous flux                    | 6100 lm          | 5900 lm                  |
| Efficacy                         | 160 lm/W         | 148 lm/W                 |
| Supply Voltage                   | 110-240VAC       | 110-240VAC               |
| Color temperature                | 5700 K           | 5700 K                   |
| Color Rendering Index (CRI)      | +70              | +70                      |
| No. of LED                       | 16               | 12                       |
| Light Control                    | Yes              | Yes                      |
| Ingress Protection               | IP67             | IP67 Chemical Resistant  |
| Front protection                 | Glass on LED     | Glass Encapsulated Panel |
| Weight (panel)                   | 3,2 kg           | 2,9 kg                   |