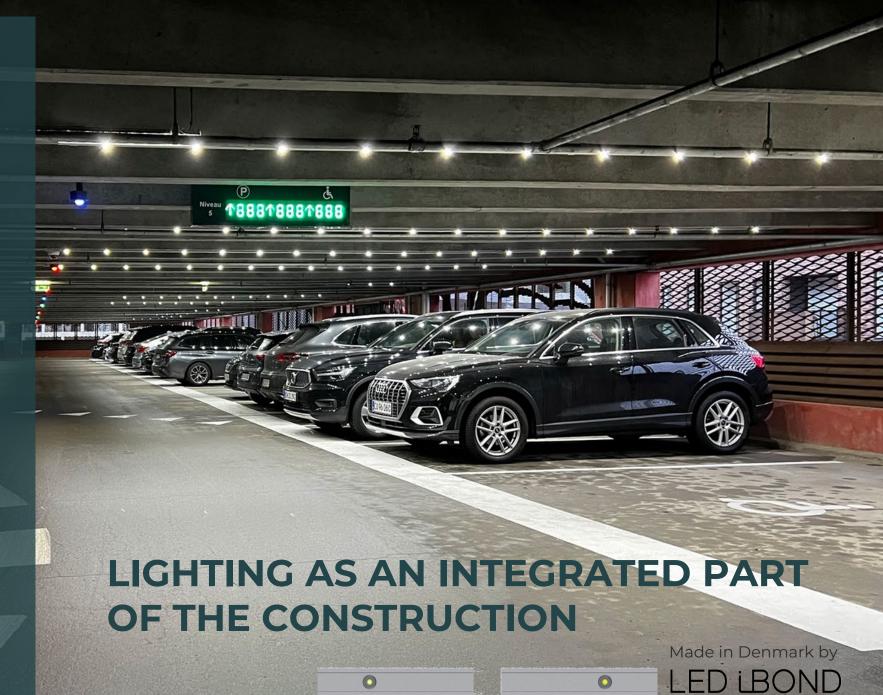

## Parking Lighting Solutions For safety and experience

The slim 6 mm TRACY® LED-panels are available in 20 optional colors

Weather, water and dust resistant aluminum panels and glass protected LEDs designed for rough environments

Excellent uniform light distribution 218 lumen per spot Color-range 2750K - 6500K

Adjustable light, lux and lumen with LED iBond Light Management system and most lighting control systems e.g., DALI

Market leading product lifespan. High quality solution designed and manufactured in Denmark

Easy installation with click-on mounting and less cables in lengths up to 100 meters per Power Source Unit

Reduced climate impact with energy efficient LEDs in recycable aluminum panels and less plastic