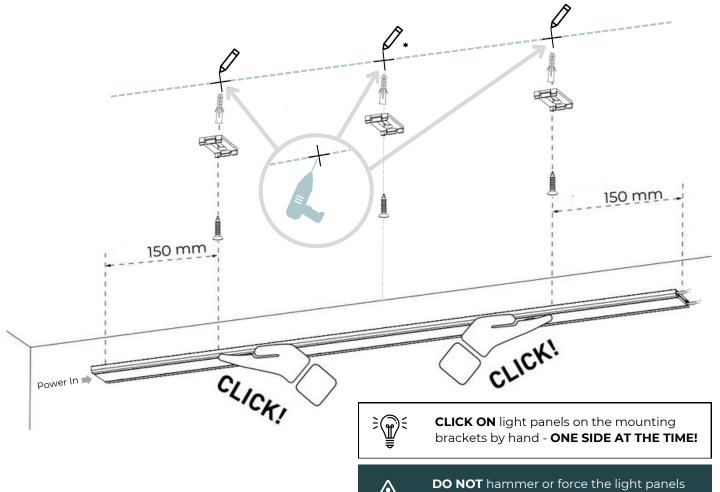

### Mounting of TRACY® light panels in a row

**CAUTION:** Make sure there is **NO electrical connection** between light panels and other electrically conductive elements e.g. grounded metal parts:

▼ USE ONLY countersunk screws

**Y** USE ONLY countersunk screws - MAX head diameter 7 mm.

**DO NOT** tighten bracket screws more, than they can still be moved sideways by hand.

**NOTE:** For 1800 mm panels: add centered bracket\*

onto the mounting brackets.