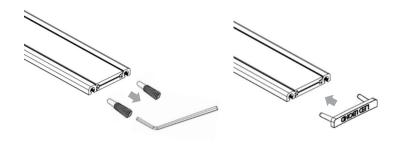

### **Components**

TRACY® Light Panel

Mounting bracket

Connector socket

Connector pin

End cap

Power cable (24 VDC) (Indoor or Outdoor type)

Link cable (24 VDC) (Outdoor type)

Allen key

Countersunk screw MAX head diameter 7 mm (Not included)

Raw plug (Not included)

### Mounting of TRACY® light panels in a row

**CAUTION:** Make sure there is **NO electrical connection** between light panels and other electrically conductive elements e.g. grounded metal parts:

▼ USE ONLY countersunk screws

**Y** USE ONLY countersunk screws - MAX head diameter 7 mm.

**DO NOT** tighten bracket screws more, than they can still be moved sideways by hand.

**NOTE:** For 1800 mm panels: add centered bracket\*

onto the mounting brackets.