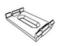

### **Components**

TRACY® Light Panel

Mounting bracket

Connector socket

Connector pin

End cap

Power cable (24 VDC) (Indoor or Outdoor type)

Link cable (24 VDC) (Outdoor type)