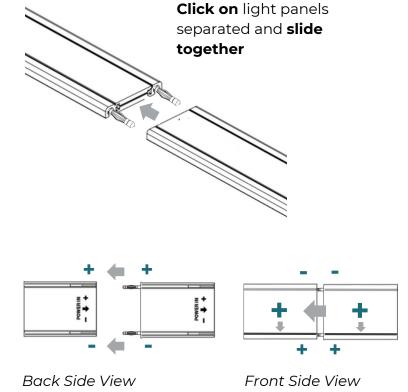

Connector pin



End cap



Power cable (24 VDC) (Indoor or Outdoor type)



Link cable (24 VDC) (Outdoor type)



Allen key



Countersunk screw MAX head diameter 7 mm (Not included)



Raw plug (Not included)















### **TRACY® Light Panels**

### Mounting of TRACY® light panels in a row





**CAUTION:** Make sure there is **NO electrical connection** between light panels and other electrically conductive elements e.g. grounded metal parts:

▼ USE ONLY countersunk screws

**Y** USE ONLY countersunk screws - MAX head diameter 7 mm.

**DO NOT** tighten bracket screws more, than they can still be moved sideways by hand.

**NOTE:** For 1800 mm panels: add centered bracket\*

onto the mounting brackets.



## **TRACY® Light Panels**

### **Connecting TRACY light panels in a row**







#### **End of row**





#### **NOTE:**

The end of row (Power Out) can be left open or closed by an End Cap (remove connector sockets if mounted)

#### **PSU** installation



DALI-bus (Optional)





## **TRACY® Light Panels**

### **Support**

We hope the installation of our TRACY® product went well.

If you need further support you can contact our customer service team at

sales@ledibond.com or call +45 7070 7855

How-to video installation guides:



ledibond.com/btb

**Trouble Shooting** 



ledibond.com/btb-troubleshooting