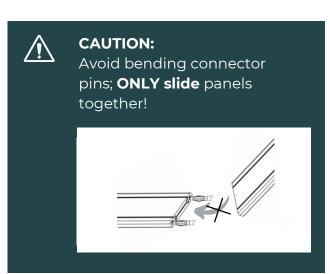

onnector pin



End cap



Power cable (24 VDC) (Indoor or Outdoor type)



Link cable (24 VDC) (Outdoor type)



Allen key



Countersunk screw MAX head diameter 7 mm (Not included)



Raw plug (Not included)















### **TRACY® Light Panels**

### Mounting of TRACY® light panels in a row





**CAUTION:** Make sure there is **NO electrical connection** between light panels and other electrically conductive elements e.g. grounded metal parts:

▼ USE ONLY countersunk screws

**Y** USE ONLY countersunk screws - MAX head diameter 7 mm.

**DO NOT** tighten bracket screws more, than they can still be moved sideways by hand.

**NOTE:** For 1800 mm panels: add centered bracket\*

onto the mounting brackets.



## **TRACY® Light Panels**

### **Connecting TRACY light panels in a row**







#### **End of row**





#### **NOTE:**

The end of row (Power Out) can be left open or closed by an End Cap (remove connector sockets if mounted)

#### **PSU** installation



DALI-bus (Optional)





## **TRACY® Light Panels**

### **Support**

We hope the installation of our TRACY® product went well.

If you need further support you can contact our customer service team at

sales@ledibond.com or call +45 7070 7855

How-to video installation guides:



ledibond.com/btb

**Trouble Shooting** 



ledibond.com/btb-troubleshooting