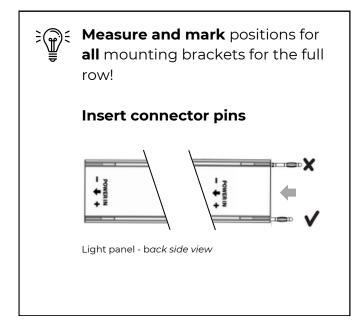

### Mounting of TRACY® light panels in a row

**CAUTION:** Make sure there is **NO electrical connection** between light panels and other electrically conductive elements e.g. grounded metal parts:

▼ USE ONLY countersunk screws

**Y** USE ONLY countersunk screws - MAX head diameter 7 mm.

**DO NOT** tighten bracket screws more, than they can still be moved sideways by hand.

**NOTE:** For 1800 mm panels: add centered bracket\*

onto the mounting brackets.