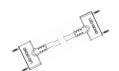

How to mount and install

## TRACY® Light Panels

### **Contents in this Guide:**

- Mounting
- Installation

#### How-to video installation guides:



### **Components**



TRACY® Light Panel



Mounting bracket



Connector socket



Connector pin



End cap



Power cable (24 VDC) (Indoor or Outdoor type)



Link cable (24 VDC) (Outdoor type)



Allen key



Countersunk screw MAX head diameter 7 mm (Not included)



Raw plug (Not included)















### **TRACY® Light Panels**

### Mounting of TRACY® light panels in a row





**CAUTION:** Make sure there is **NO electrical connection** between light panels and other electrically conductive elements e.g. grounded metal parts:

▼ USE ONLY countersunk screws

**Y** USE ONLY countersunk screws - MAX head diameter 7 mm.

**DO NOT** tighten bracket screws more, than they can still be moved sideways by hand.

**NOTE:** For 1800 mm panels: add centered bracket\*

onto the mounting brackets.



## **TRACY® Light Panels**

### **Connecting TRACY light panels in a row**







#### **End of row**





#### **NOTE:**

The end of row (Power Out) ca